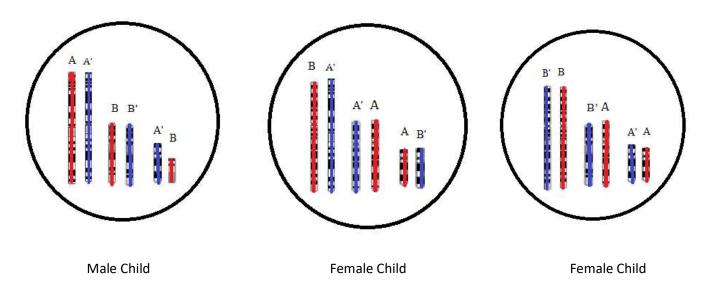

## **Answer Key B**

The following are viable babies, they are not limited to these examples, but here are certain criteria that make them viable.

The following are **NOT** viable babies, there may be more examples, but these **do not** fit the criteria for viable babies.