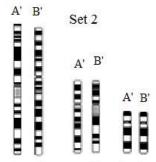

## Answer Key A

This is dad because the shortest chromosomes are the sex chromosomes, the A is the X chromosome and the B is the Y chromosome. Males have XY for their sex chromosomes.

This is mom because the shortest chromosomes are the sex chromosomes, the A' is an X chromosome and the B' is also an X chromosome (both the same length).

Females have XX for their sex chromosomes.

DO NOT SCROLL DOWN, UNTIL LATER...ANSWER KEY B IS BELOW!!!!

| ANSWER KEY B IS BELOWDO N | IOT PEEK UNTIL YOU ARE | READY TO CHECK THIS PAR | T OF THE ASSIGNMENT!!!! |
|---------------------------|------------------------|-------------------------|-------------------------|
|                           |                        |                         |                         |
|                           |                        |                         |                         |
|                           |                        |                         |                         |