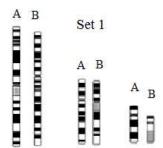

## Answer Key A

This is dad because the shortest chromosomes are the sex chromosomes, the A is the X chromosome and the B is the Y chromosome. Males have XY for their sex chromosomes.

This is mom because the shortest chromosomes are the sex chromosomes, the A' is an X chromosome and the B' is also an X chromosome (both the same length).

Females have XX for their sex chromosomes.

DO NOT SCROLL DOWN, UNTIL LATER...ANSWER KEY B IS BELOW!!!!

| ANSWER KEY B IS BELOWDO N | IOT PEEK UNTIL YOU ARE | READY TO CHECK THIS PAR | T OF THE ASSIGNMENT!!!! |
|---------------------------|------------------------|-------------------------|-------------------------|
|                           |                        |                         |                         |
|                           |                        |                         |                         |
|                           |                        |                         |                         |