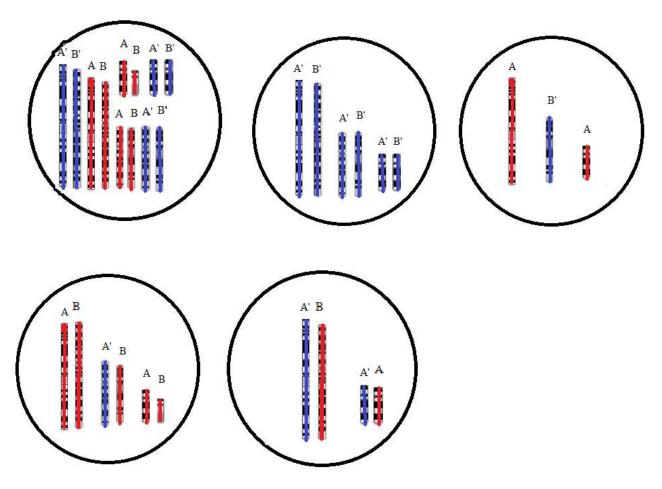

## **Answer Key B**

The following are viable babies, they are not limited to these examples, but here are certain criteria that make them viable.

The following are **NOT** viable babies, there may be more examples, but these **do not** fit the criteria for viable babies.